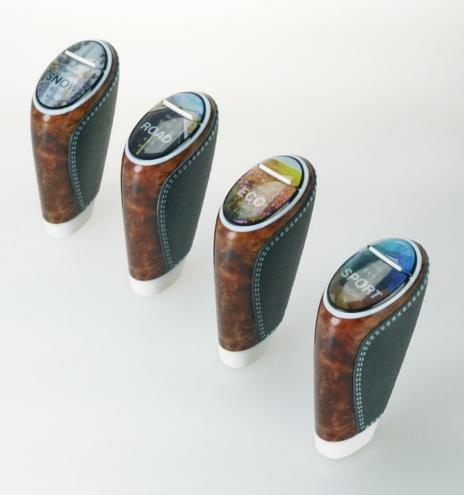

## **Automotive Gear Shift Handles**

Simulate almost anything with the Stratasys J850. These gear shifters have a simulated stitched leather appearance, making realistic prototypes directly off the printer.

| System                | J850™ Prime  |
|-----------------------|--------------|
| Material              | Vero™ Family |
| Build Time            | 7h 35m       |
| Material Amount Used  | 796g         |
| Support Material Used | 512g         |