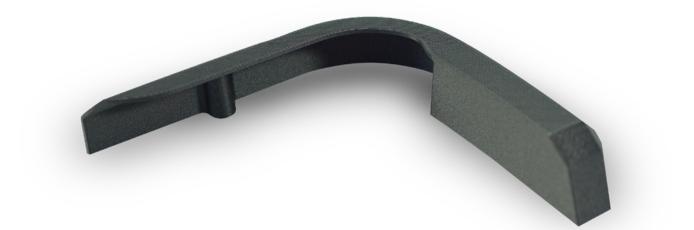

## Lamp Cover

A light cover to hold the light in a rail passenger seat.

| System              | Fortus 450mc™                          |
|---------------------|----------------------------------------|
| Material            | Addigy <sup>®</sup> PA 6/66-GF20 FR LS |
| Build Time          | 3.2 hrs. = 1 set                       |
| Model Material Used | 29 cu. in. (cu. cm)                    |