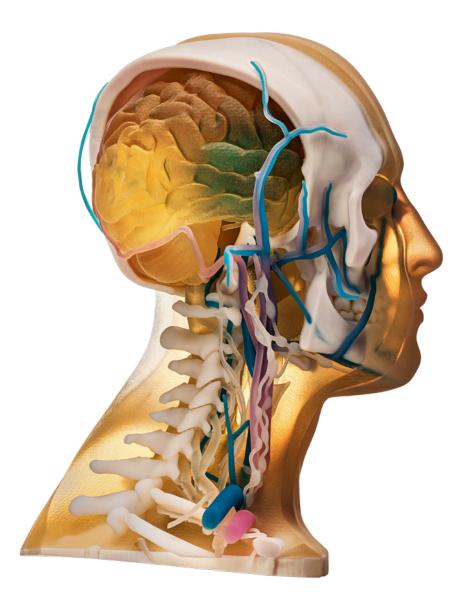

## Complete Head and Neck

This highly detailed model made of Stratasys Digital Anatomy<sup>™</sup> printer allows the finest anatomical structures of the human skull, spine and upper body. The anatomical parts were made with Digital Anatomy presets and have a natural feel and behavior.

| Material      | Agilus30™Clear, VeroPureWhite, TissueMatrix™,<br>BoneMatrix™, VeroMagenta, VeroCyan, SUP 706™ |
|---------------|-----------------------------------------------------------------------------------------------|
| Build Time    | 3d 2h 46m                                                                                     |
| Material Used | 8,530g                                                                                        |