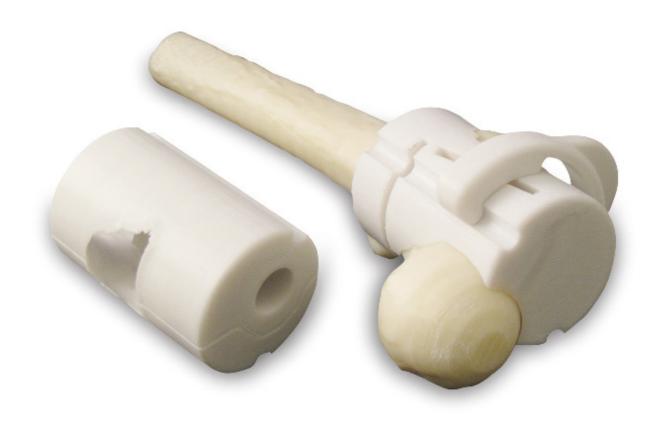

## FEMUR SAW & DRILL GUIDE

## FEATURED MATERIAL PC-ISO™

Today's leading-edge surgical teams are using patient-specific 3D data and FDM® technology to produce custom prototypes that help improve their success rate and cost by reducing the time for the patient and surgical team in the operating room. In addition, the surgical teams using the same data to produce custom, patient specific surgical guides to improve the precision of their